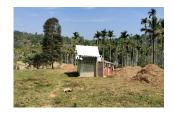

#### 2.50 acre land for sale near Nadavayal @ 50 lakh.....

Nadavayal, Panamaram, Wayanad 670721

## Description

Just 1.5 km away from Bathery - Beenachi highway and 3.5 km from Nadavayal town and 3.5 km from Panamaram town..... 40 m mud road access from soling road...... Asking Price : 20lakh/acre..... If you are interested, please contact us for more details. 9207008882