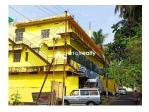

# Commercial/Residential (ESSEN TOWER) Building for sale at Thrissur

Aranattukara, Thrissur, Thrissur 680618

## Description

Name: ESSEN TOWER Area 3100 X 4 = 12400 SQ ft Down Hill Road, Poothole Junction Including Cellar 3000 L/ Hr Drinking water R.O. Treatment plant Borewell with Powerful Submersible Pump Corporation Water Connection for drinking Purpose Front access –6 meter tarred road 3 phase Electric Connection with Load 10,000 watts 5 mins to the nearest railway station. 10 mins to Thrissur round. 5 mins to the nearest hospital, post office, ATMs. For more pictures and other information, Contact: 9447022340