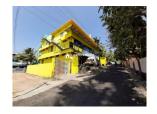

# Commercial/Residential (ESSEN TOWER) Building for sale at Thrissur

Aranattukara, Thrissur, Thrissur 680618

## Description

Name: ESSEN TOWER Area 3100 X 4 = 12400 SQ ft Down Hill Road, Poothole Junction Including Cellar 3000 L/ Hr Drinking water R.O. Treatment plant Borewell with Powerful Submersible Pump Corporation Water Connection for drinking Purpose Front access –6 meter tarred road 3 phase Electric Connection with Load 10,000 watts 5 mins to the nearest railway station. 10 mins to Thrissur round. 5 mins to the nearest hospital, post office, ATMs. For more pictures and other information, Contact: 9447022340