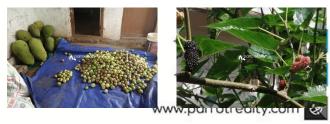

## Description

Pepper, cardamom, coffee, jackfruit, nutmeg, cocoa, coconut, rambuttan, passion fruit, mango, are all the crops currently cultivated in the land. Two boundaries are Poabs Companies, Surrounded by 2500 Acres of Tea Estate. Location: Thengakkallu, Elappara. 20km towards Vagamon 22km towards Ghavi 20km towards Thekkady 2 sides road Out House available. Asking Price : 30 Lakhs/Acre (Negotiable)