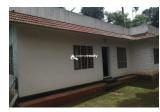

## Description

Pepper, cardamom, coffee, jackfruit, nutmeg, cocoa, coconut, rambuttan, passion fruit, mango, are all the crops currently cultivated in the land. Two boundaries are Poabs Companies, Surrounded by 2500 Acres of Tea Estate. Location: Thengakkallu, Elappara. 20km towards Vagamon 22km towards Ghavi 20km towards Thekkady 2 sides road Out House available. Asking Price : 30 Lakhs/Acre (Negotiable)