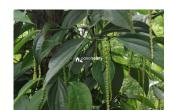

## Description

Pepper, cardamom, coffee, jackfruit, nutmeg, cocoa, coconut, rambuttan, passion fruit, mango, are all the crops currently cultivated in the land. Two boundaries are Poabs Companies, Surrounded by 2500 Acres of Tea Estate. Location: Thengakkallu, Elappara. 20km towards Vagamon 22km towards Ghavi 20km towards Thekkady 2 sides road Out House available. Asking Price : 30 Lakhs/Acre (Negotiable)