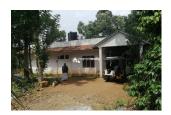

## Description

Pepper, cardamom, coffee, jackfruit, nutmeg, cocoa, coconut, rambuttan, passion fruit, mango, are all the crops currently cultivated in the land. Two boundaries are Poabs Companies, Surrounded by 2500 Acres of Tea Estate. Location: Thengakkallu, Elappara. 20km towards Vagamon 22km towards Ghavi 20km towards Thekkady 2 sides road Out House available. Asking Price : 30 Lakhs/Acre (Negotiable)