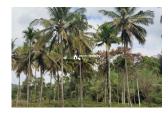

## Description

Out off 5.50 acre 2.50 acre used for land with old house and 3 acre used for paddy.... Just 3.5 km away from Panamaram town.... 120 m river frontage..... Water source – Open well... Tarring road frontage.... There is one old Terrace house in this property... This house has 2000sqft , 3 bedroom , 2 bathroom (1 attached and 1 common),hall,kitchen ... Main Cultivation's :- Coffee,Areca,Coconut...... The locality is peaceful and calm, the land is surrounded by natural beauty...... Asking Price : 85 lakh.... If you are interested,please contact through Whatsapp – 9207008882...