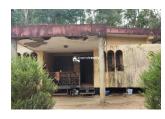

## Description

Out off 5.50 acre 2.50 acre used for land with old house and 3 acre used for paddy.... Just 3.5 km away from Panamaram town.... 120 m river frontage..... Water source – Open well... Tarring road frontage.... There is one old Terrace house in this property... This house has 2000sqft , 3 bedroom , 2 bathroom (1 attached and 1 common),hall,kitchen ... Main Cultivation's :- Coffee,Areca,Coconut...... The locality is peaceful and calm, the land is surrounded by natural beauty...... Asking Price : 85 lakh.... If you are interested,please contact through Whatsapp – 9207008882...