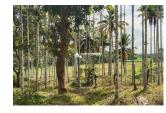

## Description

Out off 5.50 acre 2.50 acre used for land with old house and 3 acre used for paddy.... Just 3.5 km away from Panamaram town.... 120 m river frontage..... Water source – Open well... Tarring road frontage.... There is one old Terrace house in this property... This house has 2000sqft , 3 bedroom , 2 bathroom (1 attached and 1 common),hall,kitchen ... Main Cultivation's :- Coffee,Areca,Coconut...... The locality is peaceful and calm, the land is surrounded by natural beauty...... Asking Price : 85 lakh.... If you are interested,please contact through Whatsapp – 9207008882...