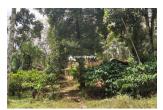

## Description

Out off 5.50 acre 2.50 acre used for land with old house and 3 acre used for paddy.... Just 3.5 km away from Panamaram town.... 120 m river frontage..... Water source – Open well... Tarring road frontage.... There is one old Terrace house in this property... This house has 2000sqft , 3 bedroom , 2 bathroom (1 attached and 1 common),hall,kitchen ... Main Cultivation's :- Coffee,Areca,Coconut...... The locality is peaceful and calm, the land is surrounded by natural beauty...... Asking Price : 85 lakh.... If you are interested,please contact through Whatsapp – 9207008882...