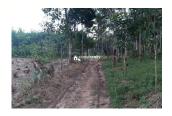

#### Description

Plot Area

Out off 1.95 acre :- 1 acre 25 cent used for land and 70 cent used for paddy..... This land is made available with Areca ,Rubber.... Paddy is made available with 300 newly planted Areca, Rubber.... Mud road access.... 500m away from main road and just 1 km away from Cheriyamkolli town.... 13km away from Mananthavady town..... Asking price: Land – 20lakh/acre Paddy – 7 lakh.... Property situated in calm and quiet area... If you are interested, kindly call or message us through Whats app : 9656866955