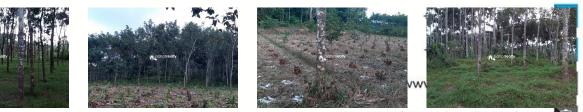

#### Description

Plot Area

Out off 1.95 acre :- 1 acre 25 cent used for land and 70 cent used for paddy..... This land is made available with Areca ,Rubber.... Paddy is made available with 300 newly planted Areca, Rubber.... Mud road access.... 500m away from main road and just 1 km away from Cheriyamkolli town.... 13km away from Mananthavady town..... Asking price: Land – 20lakh/acre Paddy – 7 lakh.... Property situated in calm and quiet area... If you are interested, kindly call or message us through Whats app : 9656866955