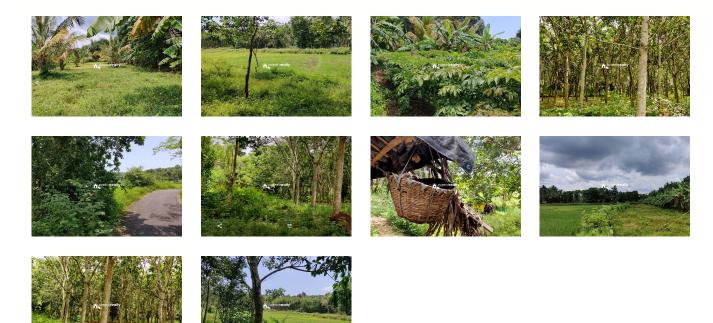

## Description

9.50 acre land for sale in Padichira near Pulpally..... Out off 5.5 acre used for land and 4 acre used for paddy...... This land is made available with Rubber, Coconut and some trees like mango, teak.... Seasonal Crops like : Yam and purple yam.... There is no forest boundaries... Tarring road access... Asking Price :- Land - 20 lakh/acre... Paddy - 5 lakh/acre.... 1km from bus route and 10km away from Pulpally town..... Property has good location with beautiful greenic view. Good property for farm purpose.... If you are interested, kindly call us through Whats app : 9656866955