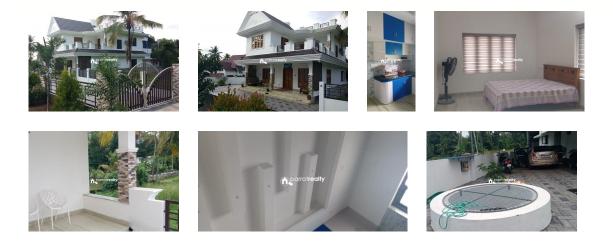

## 4 bedroom beautiful house at Chalakudy, potta

Potta Chalakudy Thrissur 680722

## Property Details

| Property Id         | 927455       |               |             |
|---------------------|--------------|---------------|-------------|
|                     |              | Property Type | : House     |
| Built Up Area       | 2600 Sq. Ft. |               |             |
|                     |              | Carpet Area   | : 0 Sq.Ft.  |
| Bed Room            | 4            |               |             |
|                     |              | Bath Room     | : 4         |
| Road Accessibility: | Truck        |               |             |
|                     |              | Possession    | : Immediate |
| Plot Area           | 12 Cent      |               |             |

## Description

The property includes 12 cents of land, 4 bedroom house which includes 4 bathrooms, hall, kitchen, work area. floors made with Italian granite, all ceiling lights have two years of warranty. This property located inside of a secured community which is away from 200 meters from National highway. Expected price 1.25 crore. Slightly negotiable. not flood affected area. 3 christian church's are accessible with in 1 km lorry access road to house. It is a 2600 sq ft house, apart from that a separate 590 sq ft area is tiled and sheeted as awork area.