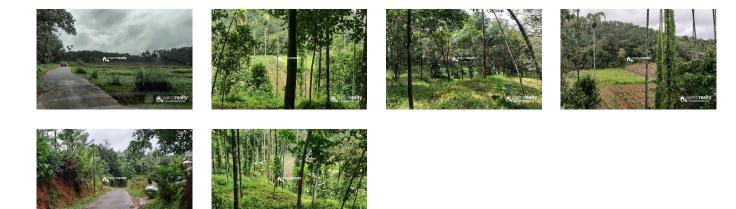

### Description

Out off 2.50 acre :- 2 acre used for land and 50 cent used for paddy Main Cultivation's - Rubber, Pepper, Some coffee etc..... Electricity, road also available..... 50m Mud road access from tarring road... 2.5 km away from Thonichal town.... Property situated in calm and quiet area with great location.... Asking Price : 55 lakhs... If you are interested, kindly call us through Whats app : 9656866955

### **Property Media**

parrotrealtyservices@gmail.com

2nd Floor, Amrutheswari Complex, Panamaram 📀

+91 9656 866 955 📞

www.parrotrealty.com

parrotrealtyservices@gmail.com 🔯

2nd Floor, Amrutheswari Complex, Panamaram 💽