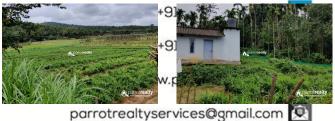

## Description

3 acre 55 cent Agriculture property available near Pulpally @ 45lakh..... Out off 3.55 acre :- 2 acre 65 cent used for wet land and 90 cent used for dry land...... Water source - Open well Tarring road frontage, Electricity also available.... There is one building in this property..... Great location with calm and quiet area and good greenic view. Just 3 km away from Pulpally town.... Asking Price : 45 lakh..... If you are interested, kindly call us through Whats app: 9656866955

## **Property Media**

- +91 4935 222 888 🕿
- +91 9656 866 955
- www.parrotrealty.com
- parrotrealtyservices@gmail.com