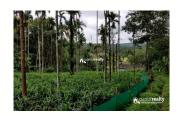

## Description

3 acre 55 cent Agriculture property available near Pulpally @ 45lakh..... Out off 3.55 acre :- 2 acre 65 cent used for wet land and 90 cent used for dry land...... Water source - Open well Tarring road frontage, Electricity also available.... There is one building in this property..... Great location with calm and quiet area and good greenic view. Just 3 km away from Pulpally town.... Asking Price : 45 lakh..... If you are interested, kindly call us through Whats app: 9656866955