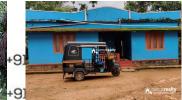

## Description

1 acre 45 cent land with 3bhk house....... Water, electricity also available..... Tarring road frontage...... Main cultivation's - Coffee, Areca, Coconut, rubber..... Great location with quiet neighborhood..... Asking Price - 45 lakh...

## **Property Media**

www.parrotrealty.com

parrotrealtyservices@gmail.com

- +91 4935 222 888 🕿
- +91 9656 866 955
- www.parrotrealty.com
- parrotrealtyservices@gmail.com