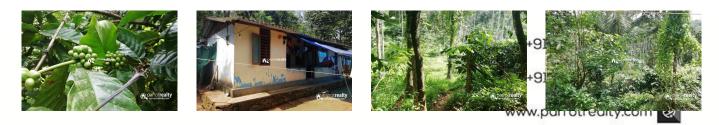

## 2.40 acre investment purpose land with old house in Valad @ 42 lakh

Valad Mananthavady Wayanad 670645

| Property Details |
|------------------|
|------------------|

| Property Id        | :  | 78361  |                |   |                  |
|--------------------|----|--------|----------------|---|------------------|
|                    |    |        | Property Type: | : | Agriculture land |
| Road Accessibility | :: | Car    |                |   |                  |
|                    |    |        | Possession :   | : | Immediate        |
| Plot Area          | :  | 2 Acre |                |   |                  |

## Description

2.40 acre investment purpose land with old house in Valad Just 3 km from valad town and 15 km from mananthavady town.100m mud road access from tarring road. Main cultivation : Coffee, Pepper and some other trees are there. Good location with calm and quiet area... Great potential for Investors!... Asking price:42 lakh