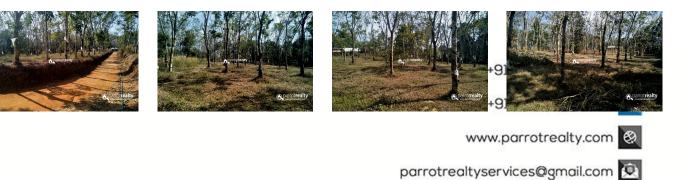

#### Description

Just 7 km from Panamaram town..... This property used as rubber plantation..... Three side road access..( one side panchayath tarring road and two side mud road ). Water, electricity also available...... Great location with calm and quiet area.... One of the best property for Investment purpose..... Asking Price : 33 lakh