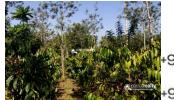

# Description

2 acre 25 cent land used as coffee cultivation and some rubber trees are there...... Water,road (10 ft) also available..... Property situated in calm and quiet area.... It is well connected to the city areas..... Just 2 km away from Nadavayal town..... Asking Price: 28 lakh/acre......