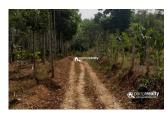

# Description

2 acre 25 cent land used as coffee cultivation and some rubber trees are there...... Water,road (10 ft) also available..... Property situated in calm and quiet area.... It is well connected to the city areas..... Just 2 km away from Nadavayal town..... Asking Price: 28 lakh/acre......