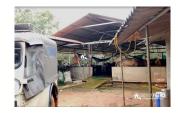

## Description

This farm has 28 cows (11 cows and 13 calf's) and 5 goats is there..... Workers accommodation shed, Bio gas plant, Slari pumping system also available in this property... Electricity and good water source available...... This land is main cultivation's such as Rubber(2300), Coconut(100), Coffee, Areca, pepper, etc... The locality is peaceful and calm, the land is surrounded by natural beauty..... Asking Price: 2.3 Cr...