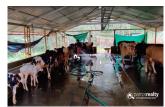

## Description

This farm has 28 cows (11 cows and 13 calf's) and 5 goats is there..... Workers accommodation shed, Bio gas plant, Slari pumping system also available in this property... Electricity and good water source available...... This land is main cultivation's such as Rubber(2300), Coconut(100), Coffee, Areca, pepper, etc... The locality is peaceful and calm, the land is surrounded by natural beauty..... Asking Price: 2.3 Cr...