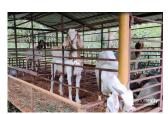

## Description

This farm has 28 cows (11 cows and 13 calf's) and 5 goats is there..... Workers accommodation shed, Bio gas plant, Slari pumping system also available in this property... Electricity and good water source available...... This land is main cultivation's such as Rubber(2300), Coconut(100), Coffee, Areca, pepper, etc... The locality is peaceful and calm, the land is surrounded by natural beauty..... Asking Price: 2.3 Cr...