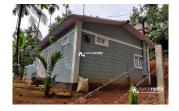

## Description

10 cent land with 2 bhk small house in Nellarachal. This house has built area of 800 sqft with 2 bedrooms and 1 common bathroom,kitchen etc... The beautiful plot is made available with some crops.... Property has Good water source (Open well) and electricity is available. Panchayath road access... Suitable land for holiday home ..... It is well connected to the city areas..... The time you'll spend here will become the greatest moment of your life that will also help you to relieve, relax & evoke a great sense of happiness. ... Property situated in calm and quiet area with lots of greeneries around. Great location with quiet atmosphere. Just 5 km from Ambalavayal town and 8 km from Meppadi town... Asking price – 27 lakh... If you are interested, please contact us for more details.9656866955