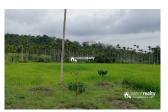

## Description

5 acre farm purpose land with 4bhk old house in Kurukkanmoola Out off 5 acre 3 acre land with old house and 2 acre used as paddy field. This wonderful land is made available with some crops such as Coffee,Areca and Coconut and other trees are there... This house has 4 bed room, 1 attached bathroom,kitchen... There is big pond in this paddy... Just 3.5 km from Kattikulam town and 1 km from Kurukkanmoola and 3 km from Mananthavady – Mysore highway..... Water,electricity,and road all facilities are available.... 700m mud road access from tarring road..... Asking price – 1.30 Cr