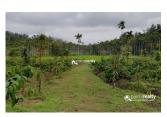

## Description

5 acre farm purpose land with 4bhk old house in Kurukkanmoola Out off 5 acre 3 acre land with old house and 2 acre used as paddy field. This wonderful land is made available with some crops such as Coffee,Areca and Coconut and other trees are there... This house has 4 bed room, 1 attached bathroom,kitchen... There is big pond in this paddy... Just 3.5 km from Kattikulam town and 1 km from Kurukkanmoola and 3 km from Mananthavady – Mysore highway..... Water,electricity,and road all facilities are available.... 700m mud road access from tarring road..... Asking price – 1.30 Cr