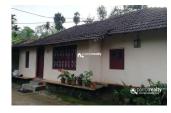

## Description

5 acre farm purpose land with 4bhk old house in Kurukkanmoola Out off 5 acre 3 acre land with old house and 2 acre used as paddy field. This wonderful land is made available with some crops such as Coffee,Areca and Coconut and other trees are there... This house has 4 bed room, 1 attached bathroom,kitchen... There is big pond in this paddy... Just 3.5 km from Kattikulam town and 1 km from Kurukkanmoola and 3 km from Mananthavady – Mysore highway..... Water,electricity,and road all facilities are available.... 700m mud road access from tarring road..... Asking price – 1.30 Cr