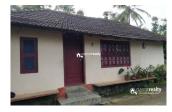

## Description

5 acre farm purpose land with 4bhk old house in Kurukkanmoola Out off 5 acre 3 acre land with old house and 2 acre used as paddy field. This wonderful land is made available with some crops such as Coffee,Areca and Coconut and other trees are there... This house has 4 bed room, 1 attached bathroom,kitchen... There is big pond in this paddy... Just 3.5 km from Kattikulam town and 1 km from Kurukkanmoola and 3 km from Mananthavady – Mysore highway..... Water,electricity,and road all facilities are available.... 700m mud road access from tarring road..... Asking price – 1.30 Cr