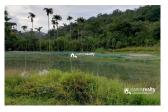

## Description

5 acre farm purpose land with 4bhk old house in Kurukkanmoola Out off 5 acre 3 acre land with old house and 2 acre used as paddy field. This wonderful land is made available with some crops such as Coffee,Areca and Coconut and other trees are there... This house has 4 bed room, 1 attached bathroom,kitchen... There is big pond in this paddy... Just 3.5 km from Kattikulam town and 1 km from Kurukkanmoola and 3 km from Mananthavady – Mysore highway..... Water,electricity,and road all facilities are available.... 700m mud road access from tarring road..... Asking price – 1.30 Cr