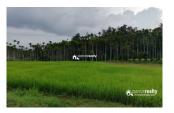

## Description

5 acre farm purpose land with 4bhk old house in Kurukkanmoola Out off 5 acre 3 acre land with old house and 2 acre used as paddy field. This wonderful land is made available with some crops such as Coffee,Areca and Coconut and other trees are there... This house has 4 bed room, 1 attached bathroom,kitchen... There is big pond in this paddy... Just 3.5 km from Kattikulam town and 1 km from Kurukkanmoola and 3 km from Mananthavady – Mysore highway..... Water,electricity,and road all facilities are available.... 700m mud road access from tarring road..... Asking price – 1.30 Cr