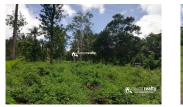

## Description

Plot Area

7 acre investment purpose land for sale in Choonattukavala near Padichira.... Just 1.5km away from padichira town and 300m from Pulpally – Seethamount bus route..... Tarring road frontage..... Some Silver oak , Coconut and different types of trees are there.... Good location with calm and quiet area... Great potential for Investors!... Asking price: 20lakh/acre....