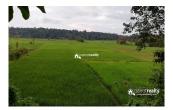

# Property Details

| Property Id | : 901145 |
|-------------|----------|
|-------------|----------|

Road Accessibility: Car

Plot Area : 50 Cent

Description

50 cent land for sale in Palvelicham near Kuruvadweep..... Coffee as main cultivation.... Tarring road frontage..... Property situated in 5 km away from Kattikulam town..... The most attractive thing is that this property nearby the Kuruvadweep (700m)..... Property situated in calm and quiet area with lots of greeneries around. ... Best property for investment purpose...... Asking Price – 65000/cent...