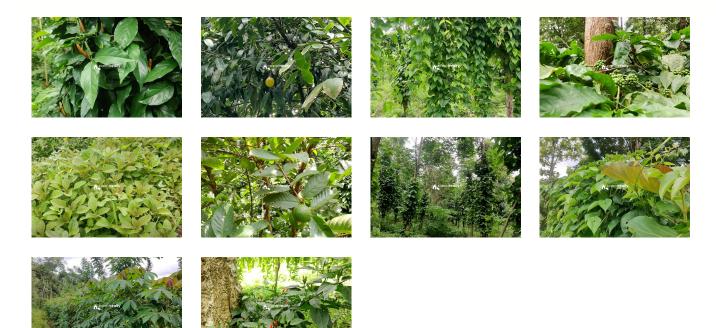

## Description

Well maintained 2 acre land for sale in Seethamount near Pulpally..... Just 8 km away from Pulpally town..... Tarring road frontage property...... This wonderful plot is made available with some crops such as Coconut,Rubber,Pepper, Coffee,Long Pepper along with Seasonal crops like Yam,Tapioca etc... Some teak trees also there in the boundary of property.... Good return from the agricultural income with added appreciation on the land value. Very calm and quiet area with full privacy with all the facilities around for a peaceful life, if needed as a residential property. Asking Price: 19lakh/acre If you are interested, please contact us for more details through whats app – 9656866955