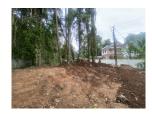

## Description

A North facing Residential land measuring 13.145 cents for sale at Mavelippadi bus stop, Nattassery, Kottayam. Property is located adjacent to Vellooparambu road, 1 km from Chavittuvari, off M C Road. Expected price Rs 60,00,000 neg.

# Property Media

222 888 🕿

866 955

www.parrotrealty.com

parrotrealtyservices@gmail.com