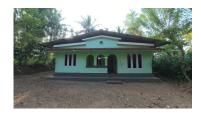

## Description

About Pulpally: Pulpally is a mid-sized town located in the Wayanad district of Kerala, India. Situated between Sultan Bathery and Mananthavady. The nearest railway stations are in Nanjangudu (near Mysore) and Kozhikode, while the closest airports include Mysore Airport (131 km away), Kozhikode International Airport (113 km), and Kannur International Airport (89 km). ...... Property Details: Land Area: 13 cents Includes an Old House... Utilities Available: Tarred Road Frontage. Electricity.. Bore Well Water Supply. Location & Distances: 6 km from Pulpally Town 23 km from Sultan Bathery 24 km from Mananthavady 41 km from Vythiri 111 km from Kozhikode International Airport 139 km from Mysore 293 km from Bangalore Asking Price: 18 Lakhs For more details, contact: 965686695