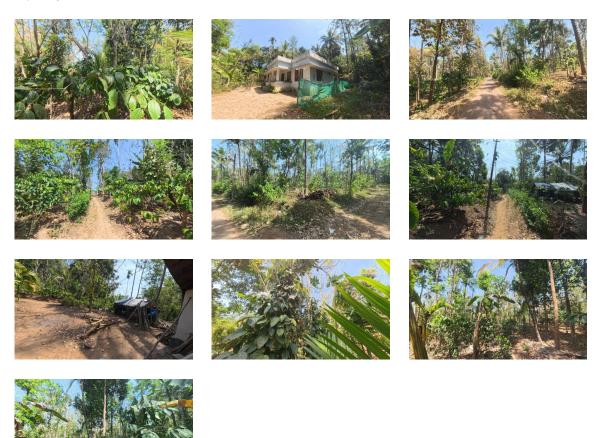

## Description

About Pulpally: Pulpally is a mid-sized town located in the Wayanad district of Kerala, India. Situated between Sultan Bathery and Mananthavady. The nearest railway stations are in Nanjangudu (near Mysore) and Kozhikode, while the closest airports include Mysore Airport (131 km away), Kozhikode International Airport (113 km), and Kannur International Airport (89 km). ...... Property Details: Land Area: 1 Acre.. House: 3 BHK Terrace House.... Utilities: Road access, Electricity, Water available.. Main Cultivation:.. Coffee,, Pepper,, ,, Areca,, Coconut,, Location & Distances: 5 km from Pulpally Town... 23 km from Sultan Bathery. 24 km from Mananthavady. 41 km from Vythiri. 111 km from Kozhikode International Airport. 139 km from Mysore. 293 km from Bangalore. Asking Price: 940 Lakhs.. For more details, contact: 9656866955

## Property Media

parrotrealtyservices@gmail.com