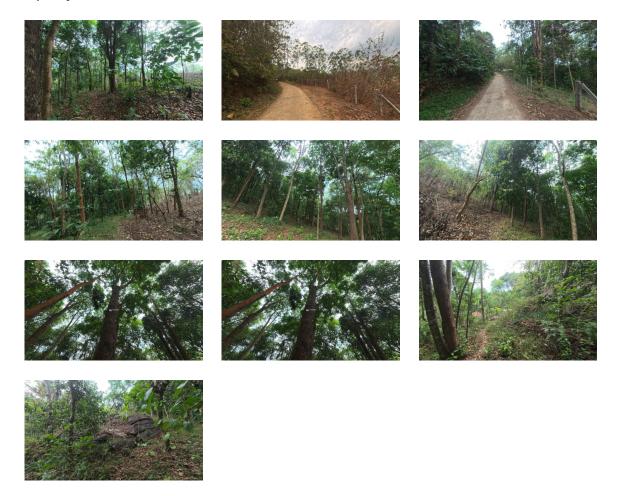

## Description

About Padinjarathara: Padinjarathara is a small but scenic village in Wayanad district, Kerala, India. It is known for its lush greenery, tea and coffee plantations, and its proximity to the Banasura Sagar Dam, which is the largest earthen dam in India and the second largest in Asia. The dam is a popular tourist attraction, offering boating, trekking, and breathtaking views of the surrounding hills. ...... About Banasura Sagar Dam: Banasura Sagar Dam - The Pride of Wayanad... Banasura Sagar Dam is the largest earthen dam in India and the second largest in Asia. It is built across the Karamanathodu River, a tributary of the Kabini River, and is located in Padinjarathara, Wayanad district, Kerala. The dam was constructed in 1979 as part of the Banasurasagar hydroelectric project to support irrigation and drinking water supply...... Banasura Sagar Dam is a must-visit for nature lovers, adventure seekers, and photographers...... ...... Property Details : Land area - 5.85 acre.. Land Type: Empty land with breathtaking hill views.. Ideal For: Resort, tourism, or commercial development.. Location: Near Banasura Sagar Dam, Wayanad... Distances to Key Locations: 4 km – Banasura Sagar Dam.. 4 km – Padinjarathara... 18 km - Kalpetta Town.. 18 km - Mananthavady.. 42 km - Sulthan Bathery.. 130 km - Mysore.. 309 km -Bangalore.. Nearby Airports: 82.5 km - Kannur International Airport.. 90 km - Calicut International Airport.. Nearby Railway Stations: 85.4 km - Calicut Railway Station.. 105 km - Kannur Railway Station.. Asking Price: +91 9656 866 955 1977 lakh per acre.. For more details, contact: 9656866955

## Property Media

- +91 4935 222 888 🕿
- +91 9656 866 955
- www.parrotrealty.com
- parrotrealtyservices@gmail.com