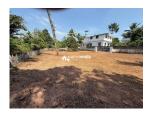

### Description

Property Details: Land area: 17 cents (it can divide into 2 plots and sale 8.5 cents each with 100 feet plus frontage).. Location: Near Chemmanam Padi bus stop, on the Gandhi Nagar to Kottayam Medical College Road, within the Kottayam Municipality limits. Less than one KM from MC road highway & Sankranti.. Junction : Address: Medical College Road.. Kottayam, Kerala 686008, India.. Key Features: Strategic Location: Situated just behind renowned establishments like Karthika Bakers & Hypermarket and Samrudhi Store & Supermarket, Gym – Muscle Mansion fitness arena. Next plot from Arambil House etc.. ensuring high visibility and easy accessibility. Flood-Free Zone: Enjoy peace of mind with a property that has never been affected by floods. Abundant Water Source: The land comes with a reliable well water facility, meeting all your water needs. Ideal for Development: Perfect for constructing luxurious flats or individual homes, catering to the growing demand for premium residential properties in the area. Prime Investment: With its prime location and excellent features, this land offers a lucrative investment opportunity with high potential for appreciation. Front side has 100 feet private road and backside coconut field bringing nice breeze. Price: 6 Lakhs per cent (Negotiable).. Contact : Simon : 6282794488 Email : simonvc79@gmail.com