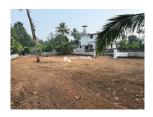

### Description

Property Details: Land area: 17 cents (it can divide into 2 plots and sale 8.5 cents each with 100 feet plus frontage).. Location: Near Chemmanam Padi bus stop, on the Gandhi Nagar to Kottayam Medical College Road, within the Kottayam Municipality limits. Less than one KM from MC road highway & Sankranti.. Junction : Address: Medical College Road.. Kottayam, Kerala 686008, India.. Key Features: Strategic Location: Situated just behind renowned establishments like Karthika Bakers & Hypermarket and Samrudhi Store & Supermarket, Gym – Muscle Mansion fitness arena. Next plot from Arambil House etc.. ensuring high visibility and easy accessibility. Flood-Free Zone: Enjoy peace of mind with a property that has never been affected by floods. Abundant Water Source: The land comes with a reliable well water facility, meeting all your water needs. Ideal for Development: Perfect for constructing luxurious flats or individual homes, catering to the growing demand for premium residential properties in the area. Prime Investment: With its prime location and excellent features, this land offers a lucrative investment opportunity with high potential for appreciation. Front side has 100 feet private road and backside coconut field bringing nice breeze. Price: 6 Lakhs per cent (Negotiable).. Contact : Simon : 6282794488 Email : simonvc79@gmail.com