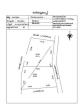

### Description

Property Details: Land area: 17 cents (it can divide into 2 plots and sale 8.5 cents each with 100 feet plus frontage).. Location: Near Chemmanam Padi bus stop, on the Gandhi Nagar to Kottayam Medical College Road, within the Kottayam Municipality limits. Less than one KM from MC road highway & Sankranti.. Junction : Address: Medical College Road.. Kottayam, Kerala 686008, India.. Key Features: Strategic Location: Situated just behind renowned establishments like Karthika Bakers & Hypermarket and Samrudhi Store & Supermarket, Gym – Muscle Mansion fitness arena. Next plot from Arambil House etc.. ensuring high visibility and easy accessibility. Flood-Free Zone: Enjoy peace of mind with a property that has never been affected by floods. Abundant Water Source: The land comes with a reliable well water facility, meeting all your water needs. Ideal for Development: Perfect for constructing luxurious flats or individual homes, catering to the growing demand for premium residential properties in the area. Prime Investment: With its prime location and excellent features, this land offers a lucrative investment opportunity with high potential for appreciation. Front side has 100 feet private road and backside coconut field bringing nice breeze. Price: 6 Lakhs per cent (Negotiable).. Contact : Simon : 6282794488 Email : simonvc79@gmail.com