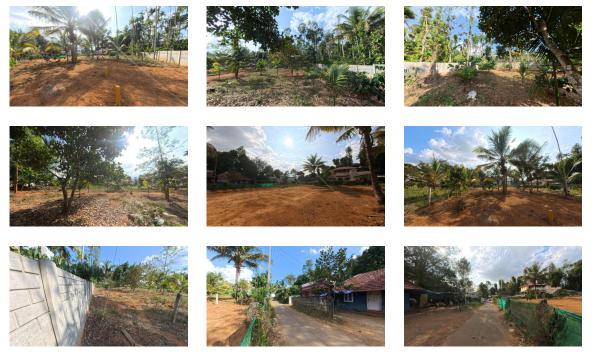

## Description

About kaipanchery : Kaipanchery is a locality situated within the Sultan Bathery Panchayat in the Wayanad district of Kerala, India. It falls under the jurisdiction of the Sultan Bathery block. About Bathery : Sultan Bathery (commonly known as Bathery) is a major town in the Wayanad district of Kerala, India. It is one of the three main towns in Wayanad, along with Kalpetta and Mananthavady. The town is historically significant and is known for its natural beauty, historical sites, and rich cultural heritage. Property Details : Total Land Area: 70 Cents (Available in plots of 9.75 cents and above).. Cultivation: None (Ideal for Rental Quarters or House Construction).. Access: Direct 12 ft. mud road from the Main Road (Cheeral Road) and an additional tarred road access<sup>4</sup> ... Location: Kaipanchery, near Bathery, Wayanad, Kerala.. Distance from Key Locations: 2 km – Sultan Bathery. 26 km – Kalpetta. 36 km – Vythiri. 99 km – Calicut Railway Station. 102 km – Calicut International Airport. 115 km – Mysore. 263 km – Bangalore. Asking Price: 6 Lakhs Per Cent.. For More Details, Contact: 9656866955..