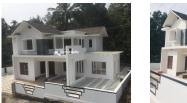

# Luxury Villa in Pulpally

## **Property Details**

| Property Id :       | 980354       |                |           |
|---------------------|--------------|----------------|-----------|
|                     |              | Property Type: | Villa     |
| Built Up Area :     | 2600 Sq. Ft. |                |           |
|                     |              | Carpet Area :  | 0 Sq.Ft.  |
| Bed Room :          | 3            |                |           |
|                     |              | Bath Room :    | 4         |
| Road Accessibility: | Truck        |                |           |
|                     |              | Possession :   | Immediate |
| Plot Area :         | 12 Cent      |                |           |

### Description

Newly build 3 bedroom 2600 sq.ft Villa in heart of pulpally