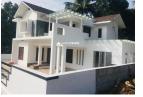

# Luxury Villa in Pulpally

## **Property Details**

| Property Id :       | 980354       |                |           |
|---------------------|--------------|----------------|-----------|
|                     |              | Property Type: | Villa     |
| Built Up Area :     | 2600 Sq. Ft. |                |           |
|                     |              | Carpet Area :  | 0 Sq.Ft.  |
| Bed Room :          | 3            |                |           |
|                     |              | Bath Room :    | 4         |
| Road Accessibility: | Truck        |                |           |
|                     |              | Possession :   | Immediate |
| Plot Area :         | 12 Cent      |                |           |

### Description

Newly build 3 bedroom 2600 sq.ft Villa in heart of pulpally