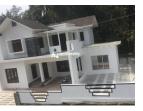

# Luxury Villa in Pulpally

## **Property Details**

| Property Id :       | 980354       |                |           |
|---------------------|--------------|----------------|-----------|
|                     |              | Property Type: | Villa     |
| Built Up Area :     | 2600 Sq. Ft. |                |           |
|                     |              | Carpet Area :  | 0 Sq.Ft.  |
| Bed Room :          | 3            |                |           |
|                     |              | Bath Room :    | 4         |
| Road Accessibility: | Truck        |                |           |
|                     |              | Possession :   | Immediate |
| Plot Area :         | 12 Cent      |                |           |

### Description

Newly build 3 bedroom 2600 sq.ft Villa in heart of pulpally