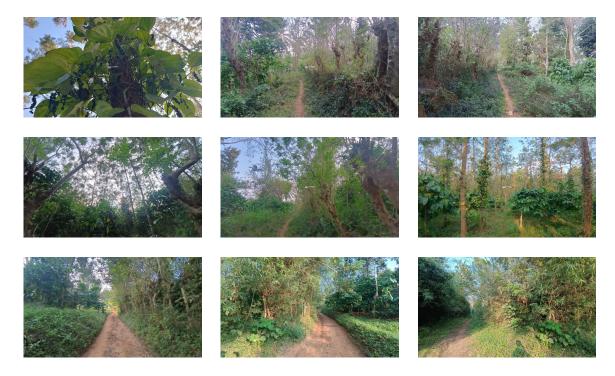

### Description

About Chekadi: Chekadi is a village located in the Wayanad district of Kerala, India. This area is known for its scenic beauty, lush greenery, and proximity to several natural attractions in the Western Ghats. Chekadi is often associated with the surrounding villages and forested regions that make Wayanad a popular destination for nature lovers, trekkers, and eco-tourists. Property Details: Land Area: 2.5 acres.. Location: Chekadi, near Pulpally, Wayanad, Kerala.. Features: Coffee, pepper, and various other trees.. Access: 150 m mud road access, situated close to the forest.. Distances from Major Locations: 2 km from Chekadi. 15 km from Pulpally. 23 km from Mananthavady. 37 km from Bathery. 38 km from Kalpetta. 84 km from Kannur Airport. 97 km from Mysore.. 107 km from Kannur Railway Station. 249 km from Bangalore. Price: 1030,000 per cent. Contact for More Details: 9656866955.