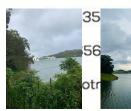

## Description

Property Details: Land area – 2.5 acre. Location: West of Wayanad, near Banasura Sagar Dam Highlights: Prime Location: Situated close to the famous Banasura Sagar Dam, offering breathtaking views and natural beauty. Privacy: Ideal for those seeking a secluded and peaceful environment, perfect for a resort or villa project. Utilities Available: Equipped with electricity, road access, and water facilities. Asking Price: 1,65,000 per cent Contact for More Details: ???? 9656866955