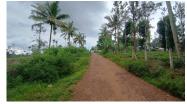

## Description

Property Details: Area: 2.5 Acres.. Location: Cheeral, Wayanad, Kerala... Cultivation: The land is currently used for tea cultivation, offering an existing agricultural setup.... Accessibility: Tarred Road Frontage: Ensures easy access to the property, making it convenient for transportation and logistics... Scenic View: The property boasts a picturesque landscape, enhancing its potential for residential or commercial projects.... Prime Location: Situated in a serene and green environment near Cheeral, ideal for those seeking tranquility... Development Potential: Homestay/Resort Potential: The combination of its scenic beauty, accessibility, and location makes it highly suitable for a homestay or resort project... Asking Price: 140 lakhs per acre.. Contact Details: For more information or to arrange a visit: 9656866955