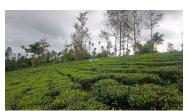

## Description

Property Details: Area: 2.5 Acres.. Location: Cheeral, Wayanad, Kerala... Cultivation: The land is currently used for tea cultivation, offering an existing agricultural setup.... Accessibility: Tarred Road Frontage: Ensures easy access to the property, making it convenient for transportation and logistics... Scenic View: The property boasts a picturesque landscape, enhancing its potential for residential or commercial projects.... Prime Location: Situated in a serene and green environment near Cheeral, ideal for those seeking tranquility... Development Potential: Homestay/Resort Potential: The combination of its scenic beauty, accessibility, and location makes it highly suitable for a homestay or resort project... Asking Price: 140 lakhs per acre.. Contact Details: For more information or to arrange a visit: 9656866955