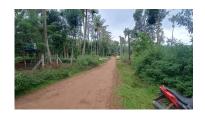

## Description

Property Details: Area: 2.5 Acres.. Location: Cheeral, Wayanad, Kerala... Cultivation: The land is currently used for tea cultivation, offering an existing agricultural setup.... Accessibility: Tarred Road Frontage: Ensures easy access to the property, making it convenient for transportation and logistics... Scenic View: The property boasts a picturesque landscape, enhancing its potential for residential or commercial projects.... Prime Location: Situated in a serene and green environment near Cheeral, ideal for those seeking tranquility... Development Potential: Homestay/Resort Potential: The combination of its scenic beauty, accessibility, and location makes it highly suitable for a homestay or resort project... Asking Price: 140 lakhs per acre.. Contact Details: For more information or to arrange a visit: 9656866955