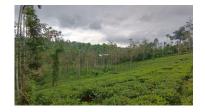

## Description

Property Details: Area: 2.5 Acres.. Location: Cheeral, Wayanad, Kerala... Cultivation: The land is currently used for tea cultivation, offering an existing agricultural setup.... Accessibility: Tarred Road Frontage: Ensures easy access to the property, making it convenient for transportation and logistics... Scenic View: The property boasts a picturesque landscape, enhancing its potential for residential or commercial projects.... Prime Location: Situated in a serene and green environment near Cheeral, ideal for those seeking tranquility... Development Potential: Homestay/Resort Potential: The combination of its scenic beauty, accessibility, and location makes it highly suitable for a homestay or resort project... Asking Price: 140 lakhs per acre.. Contact Details: For more information or to arrange a visit: 9656866955