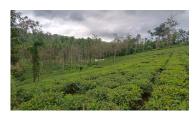

## Description

Property Details: Area: 2.5 Acres.. Location: Cheeral, Wayanad, Kerala... Cultivation: The land is currently used for tea cultivation, offering an existing agricultural setup.... Accessibility: Tarred Road Frontage: Ensures easy access to the property, making it convenient for transportation and logistics... Scenic View: The property boasts a picturesque landscape, enhancing its potential for residential or commercial projects.... Prime Location: Situated in a serene and green environment near Cheeral, ideal for those seeking tranquility... Development Potential: Homestay/Resort Potential: The combination of its scenic beauty, accessibility, and location makes it highly suitable for a homestay or resort project... Asking Price: 140 lakhs per acre.. Contact Details: For more information or to arrange a visit: 9656866955