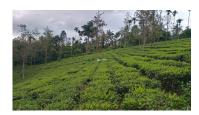

## Description

Property Details: Area: 2.5 Acres.. Location: Cheeral, Wayanad, Kerala... Cultivation: The land is currently used for tea cultivation, offering an existing agricultural setup.... Accessibility: Tarred Road Frontage: Ensures easy access to the property, making it convenient for transportation and logistics... Scenic View: The property boasts a picturesque landscape, enhancing its potential for residential or commercial projects.... Prime Location: Situated in a serene and green environment near Cheeral, ideal for those seeking tranquility... Development Potential: Homestay/Resort Potential: The combination of its scenic beauty, accessibility, and location makes it highly suitable for a homestay or resort project... Asking Price: 140 lakhs per acre.. Contact Details: For more information or to arrange a visit: 9656866955