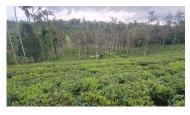

## Description

Property Details: Area: 2.5 Acres.. Location: Cheeral, Wayanad, Kerala... Cultivation: The land is currently used for tea cultivation, offering an existing agricultural setup.... Accessibility: Tarred Road Frontage: Ensures easy access to the property, making it convenient for transportation and logistics... Scenic View: The property boasts a picturesque landscape, enhancing its potential for residential or commercial projects.... Prime Location: Situated in a serene and green environment near Cheeral, ideal for those seeking tranquility... Development Potential: Homestay/Resort Potential: The combination of its scenic beauty, accessibility, and location makes it highly suitable for a homestay or resort project... Asking Price: 140 lakhs per acre.. Contact Details: For more information or to arrange a visit: 9656866955