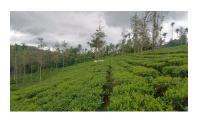

## Description

Property Details: Area: 2.5 Acres.. Location: Cheeral, Wayanad, Kerala... Cultivation: The land is currently used for tea cultivation, offering an existing agricultural setup.... Accessibility: Tarred Road Frontage: Ensures easy access to the property, making it convenient for transportation and logistics... Scenic View: The property boasts a picturesque landscape, enhancing its potential for residential or commercial projects.... Prime Location: Situated in a serene and green environment near Cheeral, ideal for those seeking tranquility... Development Potential: Homestay/Resort Potential: The combination of its scenic beauty, accessibility, and location makes it highly suitable for a homestay or resort project... Asking Price: 140 lakhs per acre.. Contact Details: For more information or to arrange a visit: 9656866955