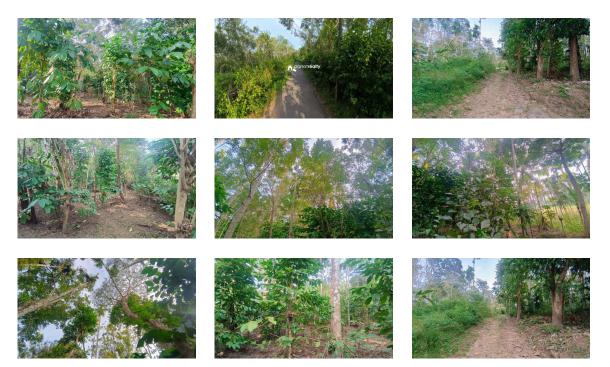

## Description

About Pulpally : Pulpally is a small yet vibrant town in the Wayanad district of Kerala, India. Known for its lush greenery, agricultural significance, and historical and cultural heritage, Pulpally offers a unique charm that blends natural beauty with traditional values... Situated in the eastern part of Wayanad, about 27 km from Sulthan Bathery. Property details : Land area – 1 acre. Location – Pulpally,Wayanad. Water source – Open well. Main cultivation – Coffee, Coconut, and some other trees are there. 80 m soling road access from panchayath tarring road. Distances.: Local: 1.5 km from Pulpally – Nadavayal bus route., 2 km from Pulpally, 21 km from Mananthavady, 27 km from Sulthan Bathery, 31 km from Kalpetta, Airports: 87 km from Kannur International Airport, 114 km from Calicut International Airport, Nearby Cities: 107 km from Mysore. 294 km from Bangalore, Asking Price: 21 Lakhs .... For more information, please contact: Phone: ???? 9656866955