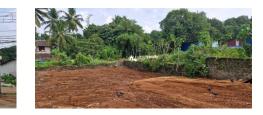

### Description

The property is located in pattambi at mele pattambi near to koppans mall. the total area of the property is 19.9 cents. The nearest land mark is koppans mall, a.m motors, ahalya eye hospital, nesto supermarket, garuda mall, magic frames etc.. the asking price for one cent is 50 lakhs and the price can be negotiable.