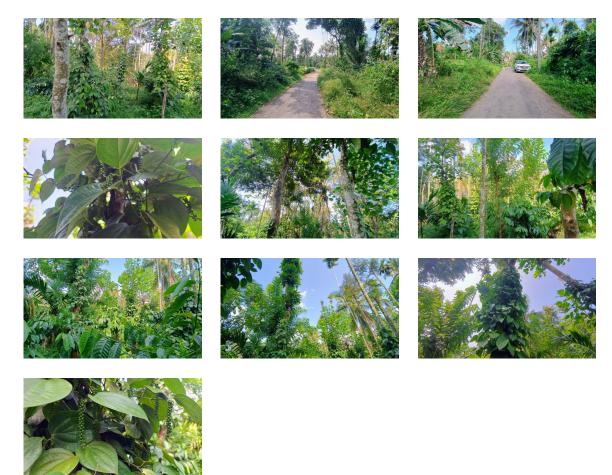

### Description

About Manalvayal: Manalvayal is a village located in the Wayanad district of Kerala, India. It is known for its natural beauty, surrounded by lush greenery, and coffee plantations... About Pulpally: Pulpally is a small town located in the Wayanad district of Kerala, India. It is known for its scenic beauty, lush greenery, and rich cultural history. Situated about 25 kilometers from the district headquarters, Kalpetta, Pulpally is surrounded by dense forests, rivers, and hills, making it a popular spot for nature lovers and adventure seekers. Land Area: 20 cents. Location: Near Manalvayal, Pulpally, Wayanad District, Kerala. Tarring road frontage.. Main Cultivation: Pepper. Coffee. Areca. Distances to Key Locations: 6 km from Pulpally. 17 km from Sulthan Bathery. 23 km from Kalpetta. 27 km from Mananthavady. 33 km from Muthanga border. 92 km from Kannur International Airport. 106 km from Calicut Airport. 137 km from Mysore. 273 km from Kochi. 279 km from Bangalore. Asking Price: 11 lakh. Contact for More Details: 9656866955