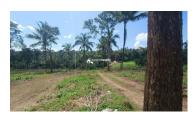

## Plots available in Beenachi, near Sultan Bathery.

Beenachi, near Sultan Bathery, Wayanad ,673592

## **Property Details**

Property Id: 569630

Road Accessibility:

Possession:

Property Type: Residential land

Plot Area : 10 Cent

## Description

About Bathery: Bathery, officially known as Sultan Bathery, is a prominent town in the Wayanad district of Kerala, India. It is a place of historical significance, scenic beauty, and cultural heritage. Connectivity and Transportation: Sultan Bathery is well–connected by road to major cities like Kozhikode, Mysore, and Bangalore. The nearest railway station is in Nanjangud (about 55 km away), and the nearest airport is Kannur International Airport (about 100 km away). The town is a significant transit point for travelers heading to Mysore and Bangalore from Kerala. Property Details: – Plot Size: From 10 cents on wards... – Location: Beenachi, near Sultan Bathery... – 50 meters from highway, – Price: 3.25 lakh per cent.. – Contact: 9656866955.