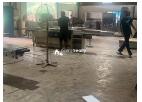

## Description

Modular furniture manufacturing unit for sale in Manissery, Ottappalam, Palakkad.. Land area : 100 cents... Built-up area : 15000 Sqft.. This is good commercial property situated in the most desirable area in Ottapalam, Palakkad. With its close proximity to town area, it is ideal for commercial purposes. The property will help to make your business potentiality and productivity at its finest. Offers road access, making it easily accessible and further transportation. A factory is currently running with high efficiency. Asking Price : 3 Cr.. More details please contact – Owner : Sunil Pottath – Mob : 9778779153