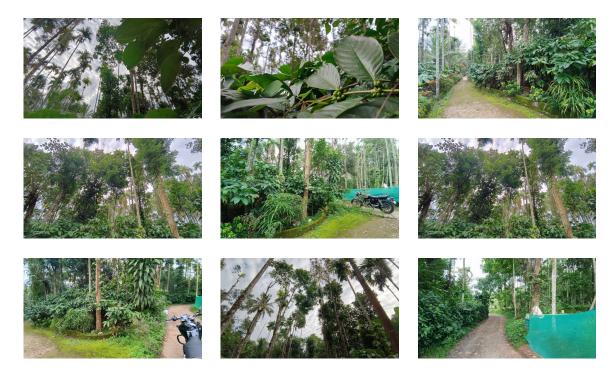

#### Description

About Pulpally: Pulpally is a small town located in the Wayanad district of Kerala, India. Known for its scenic beauty and cultural significance, Pulpally is surrounded by lush green forests, plantations. Connectivity: Road: Pulpally is well-connected by road to nearby towns and cities like Sultan Bathery, Kalpetta, and Mananthavady. The nearest major railway station is in Mysore, and the nearest airport is in Kozhikode (Calicut). Public Transport: There are regular buses and private taxis available, making it relatively easy to reach and travel around the area. Property Details: Land area - 50 cent.. Location: 1 km from Pulpally-Bathery Highway, Pulpally, Wayanad.. Land Shape: Rectangular, almost level.. Frontage: Panchayat tarred road.. Cultivation: Coffee and other trees.. Asking Price: 165,000 per cent (Negotiable).. Contact: For more details, call 9656866955...