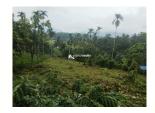

### Description

Land area – 50 cent. Location :- Poolakkavala, Near Nellarachal, Wayanad. 2.5 km from Nellarachal and 7 km from Ambalavayal. Tarring road frontage (Karapuzha - Meppadi bus route). Some coconut and some Areca are in this property. Water source :- Open well. Good property for Commercial purpose. Asking Price :- 2 lakh per cent. More details please contact - 9656866955.