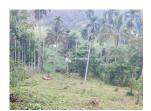

### Description

Land area – 50 cent. Location :- Poolakkavala, Near Nellarachal, Wayanad. 2.5 km from Nellarachal and 7 km from Ambalavayal. Tarring road frontage (Karapuzha - Meppadi bus route). Some coconut and some Areca are in this property. Water source :- Open well. Good property for Commercial purpose. Asking Price :- 2 lakh per cent. More details please contact - 9656866955.