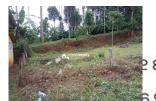

#### Description

Land area :- 7 cent. Location :- Thomattuchal, Wayanad. 20 meters frontage to bus route tar road ( near to Ration shop, milk society, other shops etc ). Asking Price :- 2 lakhs per cent.( negotiable ). More details please contact - 9656866955