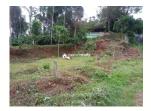

#### Description

Land area :- 7 cent. Location :- Thomattuchal, Wayanad. 20 meters frontage to bus route tar road ( near to Ration shop, milk society, other shops etc ). Asking Price :- 2 lakhs per cent.( negotiable ). More details please contact - 9656866955