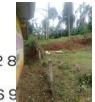

#### Description

Land area :- 7 cent. Location :- Thomattuchal, Wayanad. 20 meters frontage to bus route tar road ( near to Ration shop, milk society, other shops etc ). Asking Price :- 2 lakhs per cent.( negotiable ). More details please contact - 9656866955