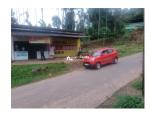

#### Description

Land area :- 7 cent. Location :- Thomattuchal, Wayanad. 20 meters frontage to bus route tar road ( near to Ration shop, milk society, other shops etc ). Asking Price :- 2 lakhs per cent.( negotiable ). More details please contact - 9656866955