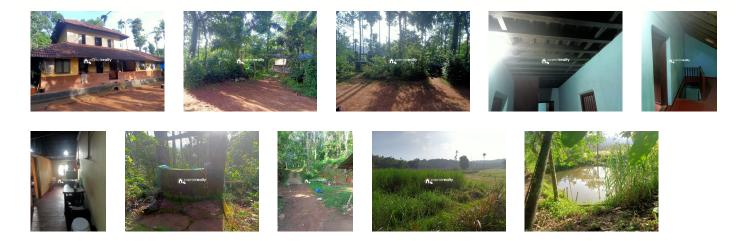

## 1.80 acre with Traditional house for sale in Anjukunnu, Wayanad.

Anjukunnu, Panamaram, Wayanad ,670645

| Property Details   |            |                                 |
|--------------------|------------|---------------------------------|
| Property Id        | : 689316   | Property Type: Residential land |
| Road Accessibility | :          | Possession :                    |
| Plot Area          | : 180 Cent | Possession :                    |

## Description

Land Area : 1 acre 80 cent. Out of this 1.50 acre used for Dry land and 30 cent used for Wet land. Location : Anjukunnu (Edathumkunnu Road). There is one old house in this property. Krishi : Rice, Banana, Areca, Kappi, Pepper, Mango tree, and Other trees ... Road Facility : Good Condition Feasible for All vehs and 1 km to Main Road (Kalpetta – Calicut Road Main Road Mananthavady – Kannur Main Road) Water Facility : 24 x 7 Good and Fresh Natural Water Available and also facility of 01 x Pond for Farming uses available . Asking Price : 70,00,000/– More details please contact – 9656866955.