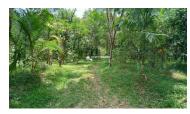

## Description

Land area :- 1 acre 80 cent. Location :- Near Poothadi, Wayanad. 1.5 KM from Poothadi and 4 KM from Kenichira Town . Cultivations: Rubber, coffee, Fruits trees, etc. Suitable for Farming and House Construction. Panchayath soling road frontage . Panchayath Tarring road access . Asking 35 Lakhs per Acre .... More details please contact - 9656866955.