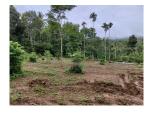

### Description

Land area :- 1 acre 50 cent. Location :- Ammayikavala, Moonnanakuzhi, Wayanad. 200 mtrs away from bathery nadavayal state highway interested person please contact suitable for both agricultural and residential purpose. Asking Price: - 1,96,00,000.