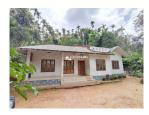

## Description

Land area :- 1 acre. House :- 1200 sq ft, Semi furnished, some pending works. Location :-Pambala, Ambalavayal, Wayanad. 3 km from Chulliyode and 5 km from Vaduvanchal and 13 km from Sulthan Bathery. Cultivation :- Pepper, Coffee, Coconut, Arecanut. Road Access Tarred Road Frontage. Water Availability On-Site Water Facility. Ideal for Homestay, Resort, and Farming. Nearby places of worship, Church, Mosque, Temple. Hospitals and schools in close proximity. No forest nearby, no wildlife concerns. Income potential from agricultural land. Scenic misty views. Asking price :- 40 lakh (Negotiable). More details please contact - 9656866955.