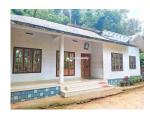

## Description

Land area :- 1 acre. House :- 1200 sq ft, Semi furnished, some pending works. Location :-Pambala, Ambalavayal, Wayanad. 3 km from Chulliyode and 5 km from Vaduvanchal and 13 km from Sulthan Bathery. Cultivation :- Pepper, Coffee, Coconut, Arecanut. Road Access Tarred Road Frontage. Water Availability On-Site Water Facility. Ideal for Homestay, Resort, and Farming. Nearby places of worship, Church, Mosque, Temple. Hospitals and schools in close proximity. No forest nearby, no wildlife concerns. Income potential from agricultural land. Scenic misty views. Asking price :- 40 lakh (Negotiable). More details please contact - 9656866955.