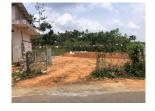

# Plot for sale near Chundakkara, Wayanad.

Chundakkara, Pallikkunnu, Wayanad ,673121

### Description

Land area :- 12 cent. Location :- Near chundakkara, Wayanad. 1 km from chundakkara and 1.5 km from pallikkunnu. Bus route frontage.. Asking Price :- 25 lakh. More details please contact - 9656866955.