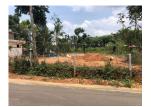

# Plot for sale near Chundakkara, Wayanad.

Chundakkara, Pallikkunnu, Wayanad ,673121

### Description

Land area :- 12 cent. Location :- Near chundakkara, Wayanad. 1 km from chundakkara and 1.5 km from pallikkunnu. Bus route frontage.. Asking Price :- 25 lakh. More details please contact - 9656866955.