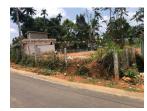

# Plot for sale near Chundakkara, Wayanad.

Chundakkara, Pallikkunnu, Wayanad ,673121

### Description

Land area :- 12 cent. Location :- Near chundakkara, Wayanad. 1 km from chundakkara and 1.5 km from pallikkunnu. Bus route frontage.. Asking Price :- 25 lakh. More details please contact - 9656866955.