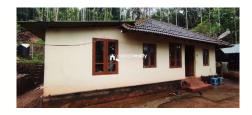

### Description

Land area :- 1.36 acre. House :- 4 bedroom, Hall, Kitchen, Bathroom. Location :- Paplassery, Wayanad. 1 km from Paplassery and 6.5 km from Pulpally and 11 km from Meenangadi. Areca, Coffee, Rubber, Coconut are main cultivation. Road facility, Electricity also available... Water source - Open well. Asking price :- 58000 per cent. More details please contact - 9656866955.