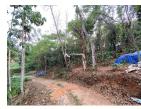

### Description

Land area :- 1 acre 50 cent... Location:-Varayal, Thalappuzha, Wayanad.. 6 km from Thalappuzha and 10 km from mananthavady... Rubber, Coffee, Pepper are main cultivation... Concrete Road access... Asking Price :-40 lakh Per acre... More details please contact - 9656866955