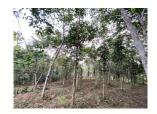

### Description

Land area :- 1 acre 50 cent... Location:-Varayal, Thalappuzha, Wayanad.. 6 km from Thalappuzha and 10 km from mananthavady... Rubber, Coffee, Pepper are main cultivation... Concrete Road access... Asking Price :-40 lakh Per acre... More details please contact - 9656866955