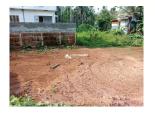

### Description

Land area :- 76 cent... Location :- Beenachi,Bathery.. 400 m from beenachi ... Plots available from 9 cent and above.... Plot details :- 9 cent x 2 ,12 cent,15 cent,17 cent. Price details :- 9 cent - 2.5 lakh per cent,12 cent - 2.5 lakh per cent,15 cent - 2.20 lakh per cent,17 cent - 2.45 lakh per cent.... More details please contact - 9656866955