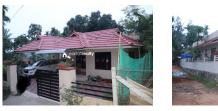

## Description

Land area :- 8 cent .. House :- 1750 sqft,4 bedroom,3 bathroom,Kitchen... Water source :- Borewell and Panchayath water connection. Tarring Road access... 1 km from Moolankavu and 5 km from Bathery. Main distance :- Church 600 mtr. Mosc 300 mtr . Temple 400 mtr . Asking Price :- 57.50lakh(Negotiable).. More details please contact - 9656866955.