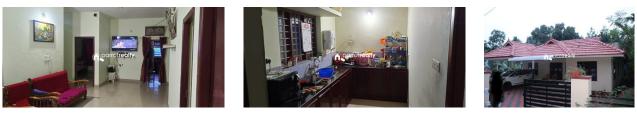

## Description

Land area :- 8 cent .. House :- 1750 sqft,4 bedroom,3 bathroom,Kitchen... Water source :- Borewell and Panchayath water connection. Tarring Road access... 1 km from Moolankavu and 5 km from Bathery. Main distance :- Church 600 mtr. Mosc 300 mtr . Temple 400 mtr . Asking Price :- 57.50lakh(Negotiable).. More details please contact - 9656866955.