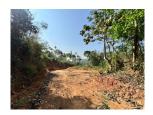

## Description

Land area :- 8 acre.... Location :- Payyampally, Wayanad... 1 km from Payyampally town.. Private road start from Kuruvadweep road.... 5 mtr private road access... 3 phase electricity... 1 pond and irrigation system... Paddy View property... Good for resort purpose... Asking price : 40 lakhs per acre.... More details please contact - 9656866955...