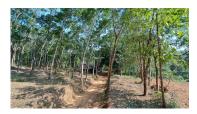

### Description

Land area :- 4 acre .. Location :- Near Nadavayal, Wayanad... There is one 3 bhk house in this property.... Cultivation: Rubber, Coconut, Arecanut, coffee and other trees... Panchayath Tarring road access .. Asking price :- 50 lakhs per acre. More details please contact - 9656866955...