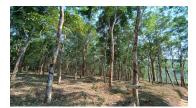

### Description

Land area :- 4 acre .. Location :- Near Nadavayal, Wayanad... There is one 3 bhk house in this property.... Cultivation: Rubber, Coconut, Arecanut, coffee and other trees... Panchayath Tarring road access .. Asking price :- 50 lakhs per acre. More details please contact - 9656866955...