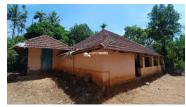

## Description

Total land :- 6.90 Acre Out of this 4.50 Acre used Dryland and 2.40 Acre Wetland.. Location: near Mananthavady, wayanad ... Very old house in this property. Cultivations: Coffee, coconut, areca nut and other trees .. Panchayat Irrigation canal ... One big pond for fish farming and irrigation ... Beautiful Stream Inside ... Best property for farming/farm tourism projects .... Total Price: 21,600,000/- (negotiable)...