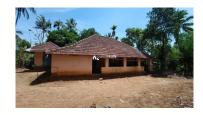

## Description

Total land :- 6.90 Acre Out of this 4.50 Acre used Dryland and 2.40 Acre Wetland.. Location: near Mananthavady, wayanad ... Very old house in this property. Cultivations: Coffee, coconut, areca nut and other trees .. Panchayat Irrigation canal ... One big pond for fish farming and irrigation ... Beautiful Stream Inside ... Best property for farming/farm tourism projects .... Total Price: 21,600,000/- (negotiable)...