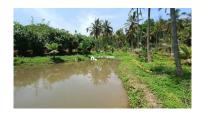

## Description

Total land :- 6.90 Acre Out of this 4.50 Acre used Dryland and 2.40 Acre Wetland.. Location: near Mananthavady, wayanad ... Very old house in this property. Cultivations: Coffee, coconut, areca nut and other trees .. Panchayat Irrigation canal ... One big pond for fish farming and irrigation ... Beautiful Stream Inside ... Best property for farming/farm tourism projects .... Total Price: 21,600,000/- (negotiable)...