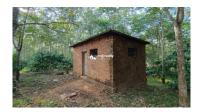

## Description

2 acre land with Paddy view available near Poothadi..... Cultivation: Coffee and Rubber with good yield ... Includes one small shed ... Almost 150m of Mud road access from panchayath tarring road... 2.5 km from Poothadi.. Nice property with good climate & greenery around... Asking price: 35000 per cent.. More details please contact – 9656866955.